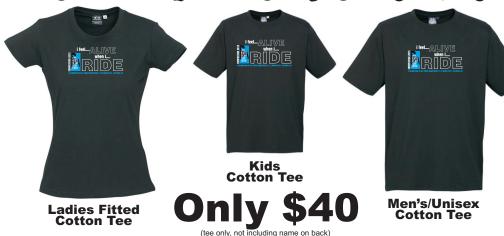

## order form riders edition t-stirts only

To order please fill in your details below and send your order to...

HOY Office PO Box 7272 Taradale, Napier 4141 Attn: Competitor Tees

| Phone:        |         |        | _ Cell: |     |     |     |      |       |
|---------------|---------|--------|---------|-----|-----|-----|------|-------|
| <b>Email:</b> |         |        |         |     |     |     |      |       |
|               | оттон т |        |         |     |     |     |      |       |
| 2             | 4       | 6      | 8       | 10  | 12  | 14  | COST | TOTAL |
|               |         |        |         |     |     |     | \$40 |       |
| LADIES        | FITTED  | COTTON | ITEE    |     |     |     |      |       |
| 8             | 10      | 12     | 14      | 16  | 18  | 20  | COST | TOTAL |
|               |         |        |         |     |     |     | \$40 |       |
| CIDS CO       | TTON TI | EE     |         |     |     |     |      |       |
| S             | M       | L      | XL      | 2XL | 3XL | 5XL | COST | TOTAL |
|               |         |        |         |     |     |     | \$40 |       |

Any orders placed at the show need to be ordered by Thursday 19th March and can be collected from the HOY Merchandise tent from Saturday 21st March.

Competitor Tee's available in Black Only, choose your size carefully - no exchanges can be made as these are made to order

Name in White, Heat pressed across shoulders up to 12 characters =

**Total to Pay** 

- Embroidered Logo's
- Screen Printing
- Heat Press
- Promo Products
- Design & Set Up